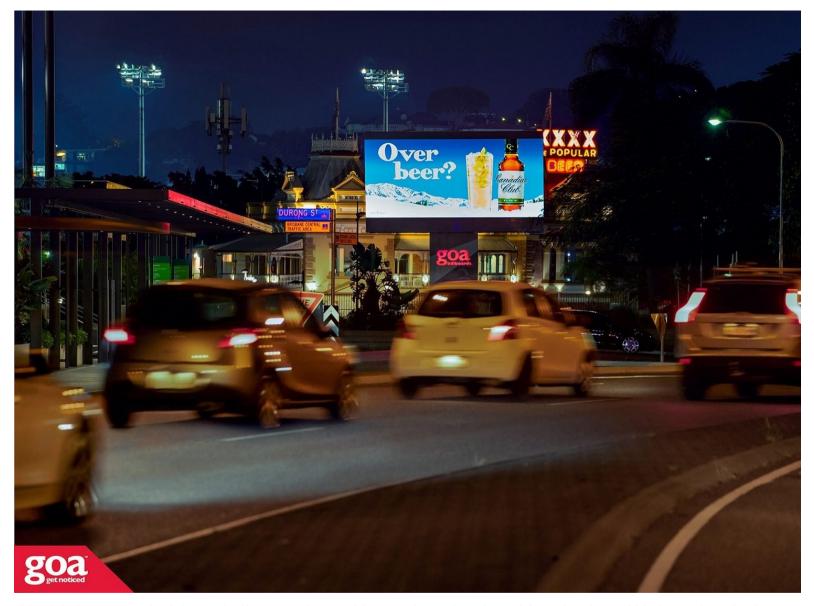

This Digital goa GRID site is located adjacent to the Breakfast Creek Hotel, outbound from the city and hip inner-city suburbs Fortitude Valley, Newstead and New Farm. The site dominates the environment 17 hours a day as it is viewed head-on, capturing the attention of traffic heading outbound from the CBD on Breakfast Creek Road towards the Brisbane Airport. Average morning peak time speed: 31km/h. Average afternoon peak time speed: 38.3km/h.

**Restrictions:** No special conditions.

Breakfast Creek Rd, Newstead -Outbound 4006 0018

Brisbane North

6.40m x 2.88m

Digital